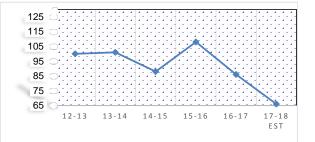

9

| <u></u>                                                                                                                                                      |                                                      |                                                                            | I                                                  |                                                            |                                   | <u> </u>                                        |
|--------------------------------------------------------------------------------------------------------------------------------------------------------------|------------------------------------------------------|----------------------------------------------------------------------------|----------------------------------------------------|------------------------------------------------------------|-----------------------------------|-------------------------------------------------|
| Description                                                                                                                                                  | ESTIMATED<br>FUNDED ADA<br>Original<br>Budget<br>(A) | ESTIMATED<br>FUNDED ADA<br>Board<br>Approved<br>Operating<br>Budget<br>(B) | ESTIMATED P-2 REPORT ADA Projected Year Totals (C) | ESTIMATED<br>FUNDED ADA<br>Projected<br>Year Totals<br>(D) | DIFFERENCE<br>(Col. D - B)<br>(E) | PERCENTAGE<br>DIFFERENCE<br>(Col. E / B)<br>(F) |
| B. COUNTY OFFICE OF EDUCATION                                                                                                                                |                                                      |                                                                            |                                                    |                                                            |                                   |                                                 |
| County Program Alternative Education ADA                                                                                                                     |                                                      |                                                                            |                                                    |                                                            |                                   |                                                 |
| a. County Group Home and Institution Pupils                                                                                                                  | 0.00                                                 | 0.00                                                                       | 0.00                                               | 0.00                                                       | 0.00                              | 0%                                              |
| b. Juvenile Halls, Homes, and Camps                                                                                                                          | 0.00                                                 | 0.00                                                                       | 0.00                                               | 0.00                                                       | 0.00                              | 0%                                              |
| c. Probation Referred, On Probation or Parole,                                                                                                               |                                                      |                                                                            |                                                    |                                                            |                                   |                                                 |
| Expelled per EC 48915(a) or (c) [EC 2574(c)(4)(A)]                                                                                                           | 85.00                                                | 85.00                                                                      | 66.00                                              | 66.00                                                      | (19.00)                           | -22%                                            |
| d. Total, County Program Alternative Education                                                                                                               |                                                      |                                                                            |                                                    |                                                            |                                   |                                                 |
| ADA (Sum of Lines B1a through B1c)                                                                                                                           | 85.00                                                | 85.00                                                                      | 66.00                                              | 66.00                                                      | (19.00)                           | -22%                                            |
| 2. District Funded County Program ADA                                                                                                                        |                                                      |                                                                            |                                                    |                                                            |                                   |                                                 |
| a. County Community Schools                                                                                                                                  | 0.00                                                 | 0.00                                                                       | 0.00                                               | 0.00                                                       | 0.00                              | 0%                                              |
| <ul> <li>b. Special Education-Special Day Class</li> </ul>                                                                                                   | 310.37                                               | 310.37                                                                     | 310.37                                             | 310.37                                                     | 0.00                              | 0%                                              |
| c. Special Education-NPS/LCI                                                                                                                                 | 0.00                                                 | 0.00                                                                       | 0.00                                               | 0.00                                                       | 0.00                              | 0%                                              |
| d. Special Education Extended Year                                                                                                                           | 0.00                                                 | 0.00                                                                       | 0.00                                               | 0.00                                                       | 0.00                              | 0%                                              |
| e. Other County Operated Programs: Opportunity Schools and Full Day Opportunity Classes, Specialized Secondary Schools, Technical, Agricultural, and Natural |                                                      |                                                                            |                                                    |                                                            |                                   |                                                 |
| Resource Conservation Schools                                                                                                                                | 0.00                                                 | 0.00                                                                       | 0.00                                               | 0.00                                                       | 0.00                              | 0%                                              |
| f. County School Tuition Fund                                                                                                                                | 0.00                                                 | 0.00                                                                       | 0.00                                               | 0.00                                                       | 0.00                              | 970                                             |
| (Out of State Tuition) [EC 2000 and 46380]                                                                                                                   | 0.00                                                 | 0.00                                                                       | 0.00                                               | 0.00                                                       | 0.00                              | 0%                                              |
| g. Total, District Funded County Program ADA                                                                                                                 |                                                      |                                                                            |                                                    |                                                            |                                   |                                                 |
| (Sum of Lines B2a through B2f)                                                                                                                               | 310.37                                               | 310.37                                                                     | 310.37                                             | 310.37                                                     | 0.00                              | 0%                                              |
| 3. TOTAL COUNTY OFFICE ADA                                                                                                                                   |                                                      |                                                                            |                                                    |                                                            |                                   |                                                 |
| (Sum of Lines B1d and B2g)                                                                                                                                   | 395.37                                               | 395.37                                                                     | 376.37                                             | 376.37                                                     | (19.00)                           | -5%                                             |
| 4. Adults in Correctional Facilities                                                                                                                         | 0.00                                                 | 0.00                                                                       | 0.00                                               | 0.00                                                       | 0.00                              | 0%                                              |
| 5. County Operations Grant ADA                                                                                                                               | 22,430.28                                            | 22,430.28                                                                  | 21,731.08                                          | 21,731.08                                                  | (699.20)                          | -3%                                             |
| 6. Charter School ADA                                                                                                                                        |                                                      |                                                                            |                                                    |                                                            |                                   |                                                 |
| (Enter Charter School ADA using                                                                                                                              |                                                      |                                                                            |                                                    |                                                            |                                   |                                                 |
| Tab C. Charter School ADA)                                                                                                                                   |                                                      |                                                                            |                                                    |                                                            |                                   |                                                 |