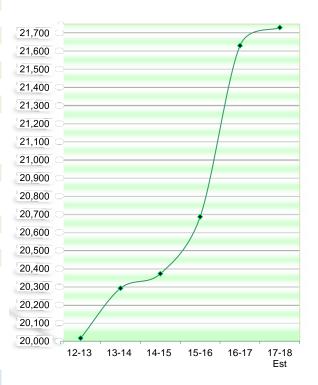

### 2017-18 First Interim Average Daily Attendance

Estimated

Annual

| 12-13  | 13-14                                                                                                                                 | 14-15                                                                                                                                                       | 15-16                                                                                                                                                                                                                               | 16-17                                                                                                                                                                                                                                                                                                                | 17-18  |
|--------|---------------------------------------------------------------------------------------------------------------------------------------|-------------------------------------------------------------------------------------------------------------------------------------------------------------|-------------------------------------------------------------------------------------------------------------------------------------------------------------------------------------------------------------------------------------|----------------------------------------------------------------------------------------------------------------------------------------------------------------------------------------------------------------------------------------------------------------------------------------------------------------------|--------|
|        |                                                                                                                                       |                                                                                                                                                             |                                                                                                                                                                                                                                     |                                                                                                                                                                                                                                                                                                                      |        |
| 436    | 418                                                                                                                                   | 430                                                                                                                                                         | 437                                                                                                                                                                                                                                 | 439                                                                                                                                                                                                                                                                                                                  | 441    |
| 150    | 158                                                                                                                                   | 143                                                                                                                                                         | 141                                                                                                                                                                                                                                 | 149                                                                                                                                                                                                                                                                                                                  | 141    |
| 324    | 302                                                                                                                                   | 283                                                                                                                                                         | 272                                                                                                                                                                                                                                 | 294                                                                                                                                                                                                                                                                                                                  | 299    |
| 472    | 466                                                                                                                                   | 460                                                                                                                                                         | 462                                                                                                                                                                                                                                 | 463                                                                                                                                                                                                                                                                                                                  | 461    |
| 1,662  | 1,673                                                                                                                                 | 1,683                                                                                                                                                       | 1,720                                                                                                                                                                                                                               | 1,722                                                                                                                                                                                                                                                                                                                | 1,722  |
| 151    | 155                                                                                                                                   | 162                                                                                                                                                         | 148                                                                                                                                                                                                                                 | 157                                                                                                                                                                                                                                                                                                                  | 155    |
| 2,122  | 2,081                                                                                                                                 | 2,086                                                                                                                                                       | 2,106                                                                                                                                                                                                                               | 2,230                                                                                                                                                                                                                                                                                                                | 2,231  |
| 72     | 66                                                                                                                                    | 73                                                                                                                                                          | 72                                                                                                                                                                                                                                  | 78                                                                                                                                                                                                                                                                                                                   | 78     |
|        |                                                                                                                                       | 848                                                                                                                                                         | 755                                                                                                                                                                                                                                 | 738                                                                                                                                                                                                                                                                                                                  | 746    |
|        |                                                                                                                                       |                                                                                                                                                             | 96                                                                                                                                                                                                                                  | 113                                                                                                                                                                                                                                                                                                                  | 103    |
|        |                                                                                                                                       |                                                                                                                                                             | 93                                                                                                                                                                                                                                  | 161                                                                                                                                                                                                                                                                                                                  | 155    |
| 143    | 136                                                                                                                                   | 135                                                                                                                                                         | 140                                                                                                                                                                                                                                 | 143                                                                                                                                                                                                                                                                                                                  | 146    |
| 720    | 789                                                                                                                                   | -                                                                                                                                                           | -                                                                                                                                                                                                                                   | -                                                                                                                                                                                                                                                                                                                    | -      |
| ademy  |                                                                                                                                       |                                                                                                                                                             | 156                                                                                                                                                                                                                                 | 357                                                                                                                                                                                                                                                                                                                  | 355    |
| 166    | 185                                                                                                                                   | 190                                                                                                                                                         | 198                                                                                                                                                                                                                                 | 193                                                                                                                                                                                                                                                                                                                  | 186    |
| 638    | 670                                                                                                                                   | 675                                                                                                                                                         | 707                                                                                                                                                                                                                                 | 739                                                                                                                                                                                                                                                                                                                  | 747    |
| 172    | 184                                                                                                                                   | 185                                                                                                                                                         | 170                                                                                                                                                                                                                                 | 136                                                                                                                                                                                                                                                                                                                  | 132    |
|        |                                                                                                                                       |                                                                                                                                                             | -                                                                                                                                                                                                                                   | 807                                                                                                                                                                                                                                                                                                                  | 761    |
| arter  |                                                                                                                                       |                                                                                                                                                             | -                                                                                                                                                                                                                                   | 43                                                                                                                                                                                                                                                                                                                   | 40     |
| 12,075 | 12,153                                                                                                                                | 12,130                                                                                                                                                      | 12,049                                                                                                                                                                                                                              | 11,679                                                                                                                                                                                                                                                                                                               | 11,853 |
| 342    | 385                                                                                                                                   | 398                                                                                                                                                         | 431                                                                                                                                                                                                                                 | 437                                                                                                                                                                                                                                                                                                                  | 426    |
| 100    | 174                                                                                                                                   | 190                                                                                                                                                         | 221                                                                                                                                                                                                                                 | 243                                                                                                                                                                                                                                                                                                                  | 243    |
|        |                                                                                                                                       |                                                                                                                                                             |                                                                                                                                                                                                                                     |                                                                                                                                                                                                                                                                                                                      |        |
| 271    | 297                                                                                                                                   | 301                                                                                                                                                         | 311                                                                                                                                                                                                                                 | 311                                                                                                                                                                                                                                                                                                                  | 310    |
| 20,016 | 20,292                                                                                                                                | 20,372                                                                                                                                                      | 20,686                                                                                                                                                                                                                              | 21,631                                                                                                                                                                                                                                                                                                               | 21,731 |
|        | 436<br>150<br>324<br>472<br>1,662<br>151<br>2,122<br>72<br>143<br>720<br>ademy<br>166<br>638<br>172<br>narter<br>12,075<br>342<br>100 | 436 418 150 158 324 302 472 466 1,662 1,673 151 155 2,122 2,081 72 66  143 136 720 789 addemy 166 185 638 670 172 184  narter 12,075 12,153 342 385 100 174 | 436 418 430 150 158 143 324 302 283 472 466 460 1,662 1,673 1,683 151 155 162 2,122 2,081 2,086 72 66 73 848  143 136 135 720 789 - addemy 166 185 190 638 670 675 172 184 185  narter 12,075 12,153 12,130 342 385 398 100 174 190 | 436 418 430 437 150 158 143 141 324 302 283 272 472 466 460 462 1,662 1,673 1,683 1,720 151 155 162 148 2,122 2,081 2,086 2,106 72 66 73 72 848 755 96 93 143 136 135 140 720 789 - addemy 156 166 185 190 198 638 670 675 707 172 184 185 170 enarter - 12,075 12,153 12,130 12,049 342 385 398 431 100 174 190 221 | 436    |