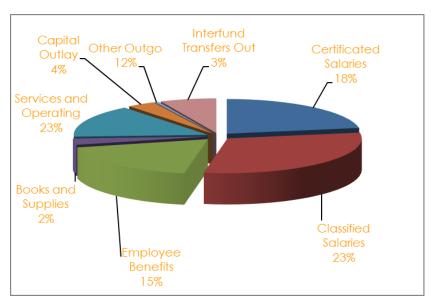

#### Salaries and Benefits

Certificated salaries have decreased by \$91,780 (-1.1%) from budget development. The decrease is substantially the result of ES Administration reducing the position of an Assistant Superintendent position and Special Education contracting with an outside agency for services. The County Office attempts to hire Special Education Staff as employees, but sometimes must contract for services.

Classified salaries have decreased by \$355,134 (3.0%) from budget development. The majority of this decrease stems from Workforce Investment Opportunity Act (WIOA). Earlier this year, One Stop was awarded a large grant called the Temporary Job Creation grant to help provide staff to reinforce levees in response to recent flood evacuations. While the original grant required the County Office to provide a comprehensive administrative service for the employees placed on the job, we found it necessary to redirect some of the administrative burden to a temporary agency. This change also caused a decrease in funding.

#### Supplies

The overall increase in program budgets for supplies is \$153,557 (16.3%). The increase includes set up of a new Special Education classroom and use of Medi-Cal budget to purchase technology and textbook purchases for Feather River Academy.

### Services and Other Operating Expenditures

Budgets for services and other operating expenditures are projected to increase by \$530,878 (10.4%). While the expenditures that typically cause increases in services and other operating expenditures are still found in contracted Special Education services, other significant increases include professional development, Medi-Cal billing services and field trips. Increases are also budgeted for the Infant Program to cover training expenditures.

#### Capital Outlay

The \$851,731 (209.1%) increase includes additional expenditures related to Proposition 39 clean energy projects, the purchase of a new copier, adjustments to the County Office remodel budget an additional maintenance equipment purchases. In addition, Shady Creek increased its budget for additional costs related to the walk-in refrigerator project.

#### Other Outgo

The total increase of \$64,748 (31.5%) is the result of a Medi-Cal distribution to districts.

The Indirect Cost Rate (ICR) for the budget year is 9.52%.

Programs will be charged the full state-approved rate unless program guidelines prohibit the full rate or special arrangements for a cap have been arranged with the Superintendent. The negotiated or capped ICR for 2017-18 are as follows: