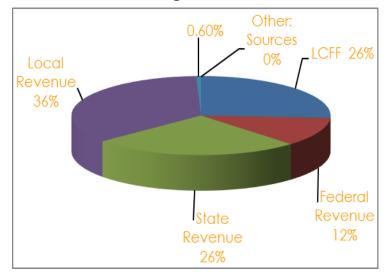

### General Fund Revenue

Revenue is generated by various State, Federal, and Local sources as well as transfers from other funds within the County Office.

<u>Lottery revenue</u> is budgeted at \$189.00 per average daily attendance (ADA) This amount represents \$144.00 of unrestricted and \$45.00 restricted for educational materials. This is a conservative budget based on the School Services of California Financial Projection Dartboard. Lottery is distributed to Special Education and County Community School on the prorated share to enhance the programs that generated the attendance.

<u>Federal revenue</u> is projected to decrease overall by \$479,723 (-10.1%) from the current year adopted budget. The majority of this decrease stems from Workforce Investment Opportunity Act (WIOA) grant reduction caused by of a change in the administration of the Temporary Jobs Creation funding.

<u>State revenue</u> is projected to decrease by \$221,019 (-2.3%) which is primarily a reduction of AB602 allocations and low incidence grant revenues.

<u>Local revenues</u> are projected to increase by \$722,466 (6.0%). The majority of this increase results from Special Education costs that are billed to districts participating in the SELPA.

Other Financing Sources – Interfund Transfers In are projected to increase by \$96,625 (80.2%). These transfers are used to move money between general and other funds. In this case, the adjustments were projected transfers from the Enterprise Fund following adjustments anticipating profits.